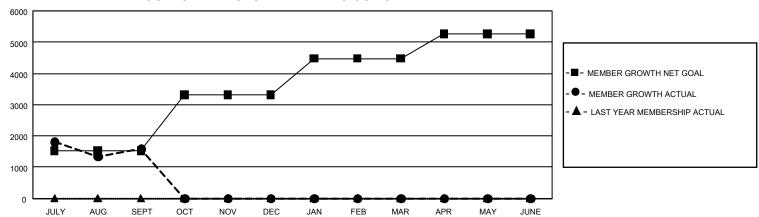

## GOALS AND ACTUAL MEMBERS CUMULATIVE

| DROPPED CLUBS: 53 |       | 949 CLUBS OF 1,755 ADDED 1<br>OR MORE NEW MEMBERS | GENDER DISTRIBUTION       |                 |
|-------------------|-------|---------------------------------------------------|---------------------------|-----------------|
|                   |       |                                                   | MALE                      | 50,391 (78.07%) |
|                   |       |                                                   | FEMALE                    | 14,135 (21.90%) |
| DROPPED MEMBERS   |       |                                                   | NON BINARY                | 20 (0.03%)      |
| DECEASED          | 78    |                                                   | PREFER NOT TO ANSWER      | 2 (0.00%)       |
| CLUB CANCELLED    | 1,598 |                                                   | TOTAL FAMILY UNIT MEMBERS | 3 28.078        |
| OTHER             | 2,035 | CLICK HERE FOR CUMULATIVE MEMBERSHIP DATA         |                           |                 |
| TOTAL             | 3,711 |                                                   | FAMILY MEMBERS PAYING HA  | LF DUES 17,313  |

| Members               |                           |                         |                                              |  |  |  |  |  |
|-----------------------|---------------------------|-------------------------|----------------------------------------------|--|--|--|--|--|
| RESULTS FOR 2021-2022 |                           |                         |                                              |  |  |  |  |  |
| QUARTER               | MEMBER GROWTH NET<br>GOAL | MEMBER GROWTH<br>ACTUAL | DROPPED MEMBERS ACTUAL (including transfers) |  |  |  |  |  |
| JULY/AUG/SEI          | PT 1520                   | 6,124                   | 3,711                                        |  |  |  |  |  |
| OCT/NOV/DEC           | 1800                      | 0                       | 0                                            |  |  |  |  |  |
| JAN/FEB/MAR           | 1155                      | 0                       | 0                                            |  |  |  |  |  |
| APR/MAY/JUN           | E 790                     | 0                       | 0                                            |  |  |  |  |  |