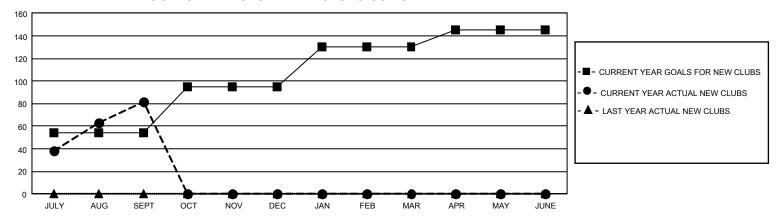

## GOALS AND ACTUAL NEW CLUBS CUMULATIVE

## GMT Constitutional Area 6, Group P

REPORT DOES NOT INCLUDE CLUBS IN UNDISTRICTED AREAS.

|                            | Cluk          | )S        |               |                  |  |
|----------------------------|---------------|-----------|---------------|------------------|--|
| RESULTS FOR 2021-2022      |               |           |               |                  |  |
| QUARTER                    | NEW CLUB GOAL | NEW CLUBS | DROPPED CLUBS | QUART            |  |
| JULY/AUG/SEPT              | 162<br>123    | 82        | 53            | JULY/A           |  |
| OCT/NOV/DEC<br>JAN/FEB/MAR | 105           | 0<br>0    | 0             | OCT/NC<br>JAN/FE |  |
| APR/MAY/JUNE               | 45            | 0         | 0             | APR/MA           |  |